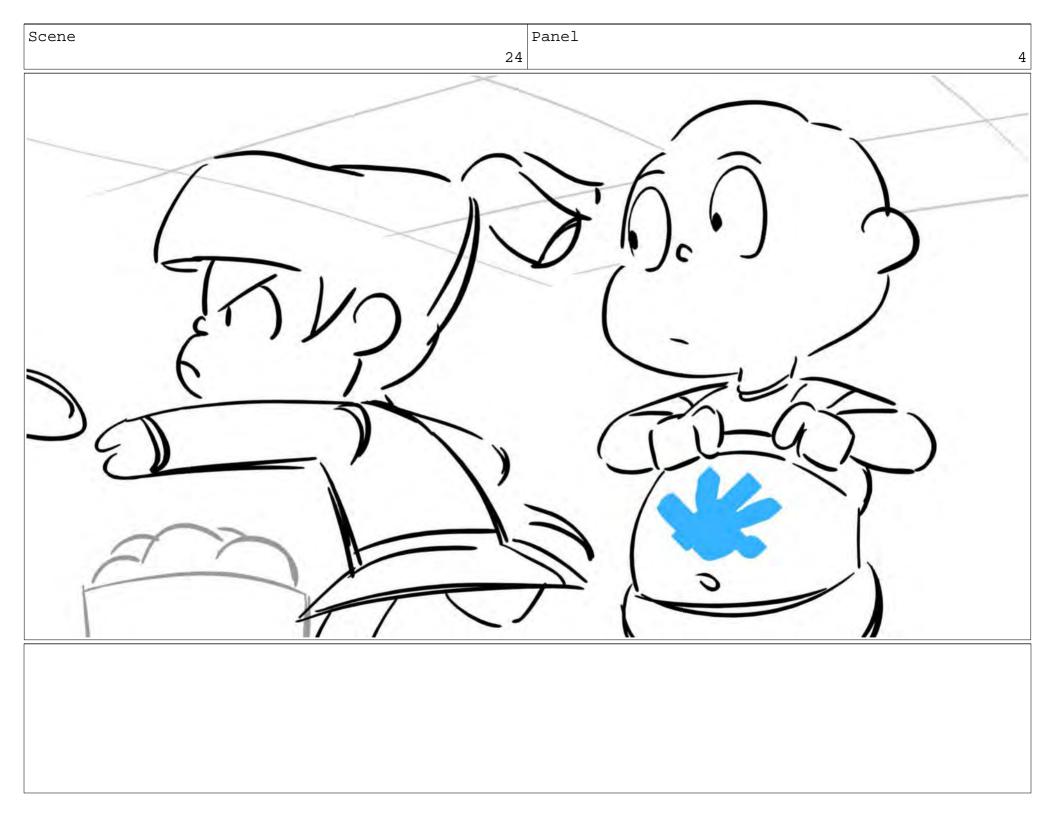

### 19 ANGELICA

Dialog

20 TOMMY

Hey, Angelica! Check out this smudge on my tummy.

Dialog

20 TOMMY

Dialog

20 TOMMY

Dialog

20 TOMMY

Dialog

20 TOMMY

Dialog

20 TOMMY

Dialog

20 TOMMY

Dialog
21 ANGELICA
Don?t move.

Dialog

ANGELICA (CONT'D) 22

Dialog

ANGELICA (CONT'D) 22

Dialog

ANGELICA (CONT'D) 22

Dialog