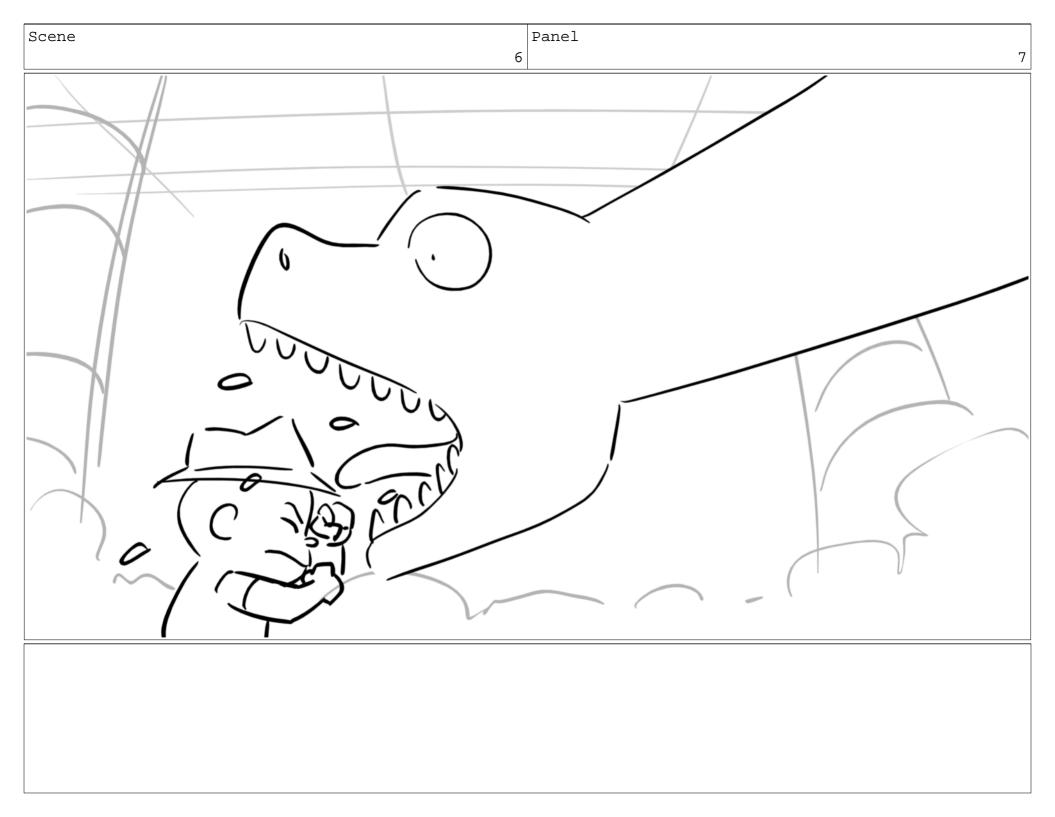

2 TOMMY

2 TOMMY

2 TOMMY

Scene Panel 11

Dialog

3 TOMMY (O.S.)

And as we just saw, a very long neck!

Scene Panel 12

Dialog

3 TOMMY (O.S.)

And as we just saw, a very long neck!

Action Notes

INT. TOMMY?S HOUSE - TOMMY?S ROOM - NIGHT - CONTINUOUS

Action Notes

Action Notes

Action Notes