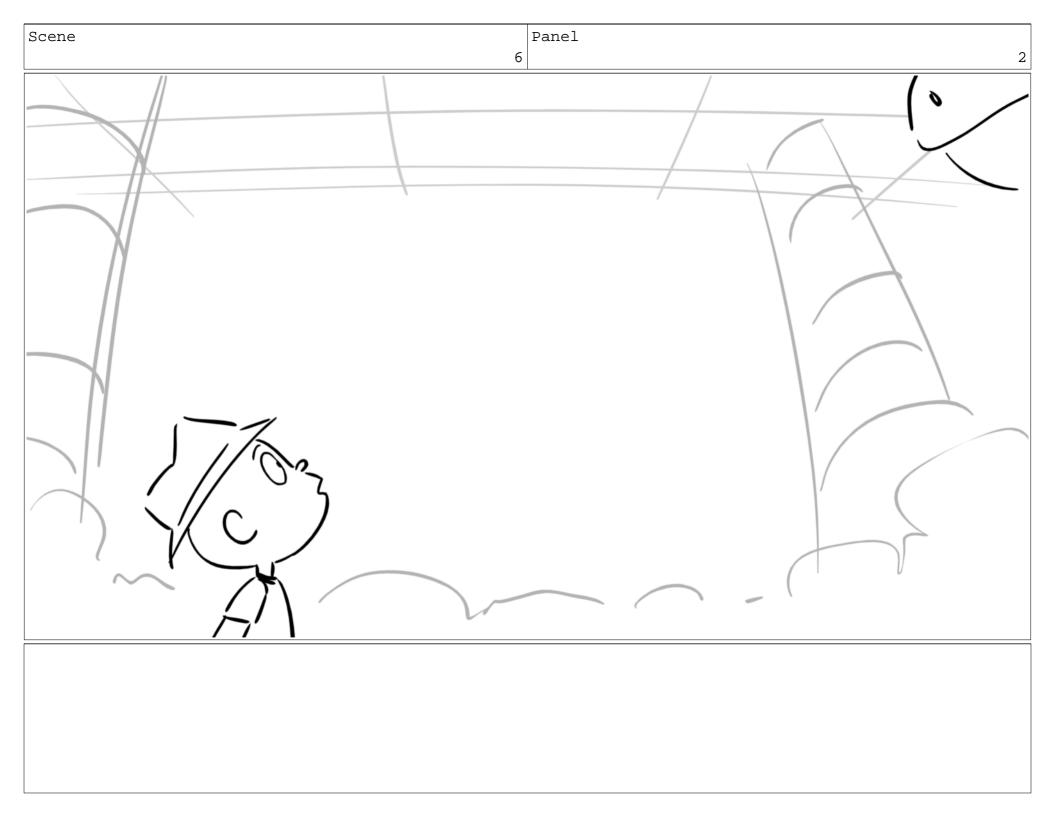

Action Notes

Dialog

TOMMY 1

(hushed narrator tone)

Tommy Pickles here, on the trail of  $\ast$ 

the mysterious creature. All we

knows about it so far is,