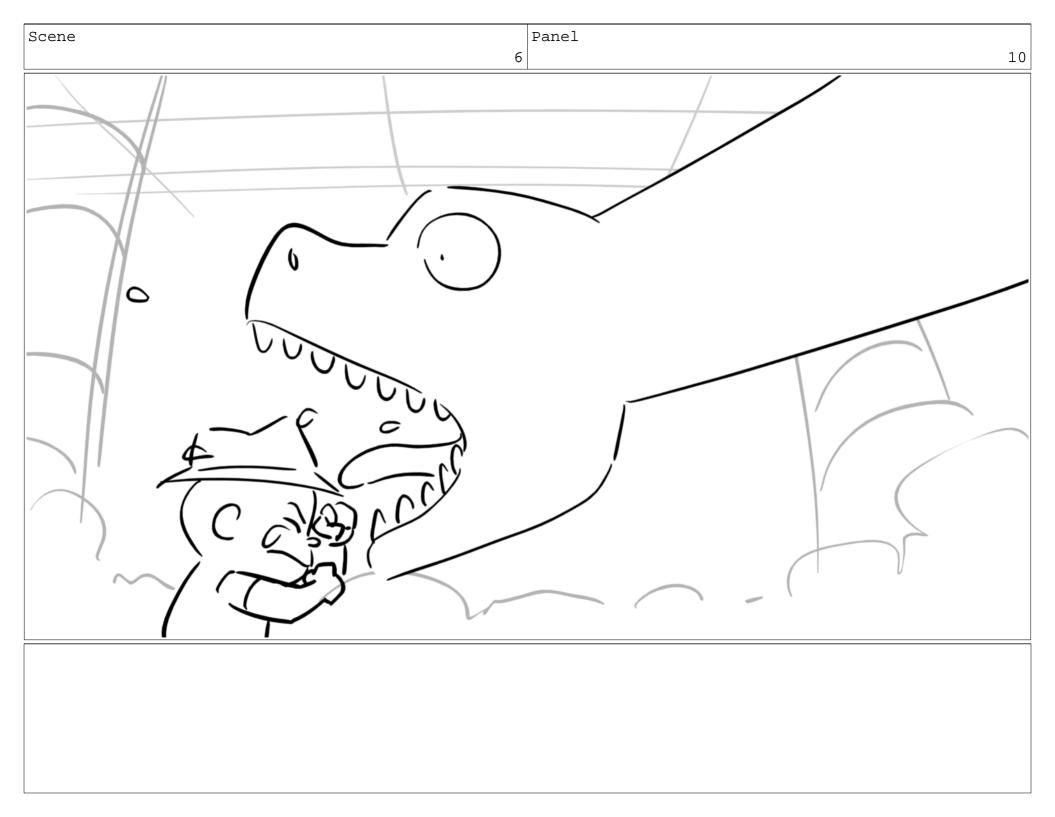

2 TOMMY

2 TOMMY

2 TOMMY

Scene Panel 11

Dialog

3 TOMMY (O.S.)

And as we just saw, a very long neck!

Scene Panel 12

Dialog

3 TOMMY (O.S.)

And as we just saw, a very long neck!

Action Notes

INT. TOMMY?S HOUSE - TOMMY?S ROOM - NIGHT - CONTINUOUS

Action Notes

Action Notes

Action Notes