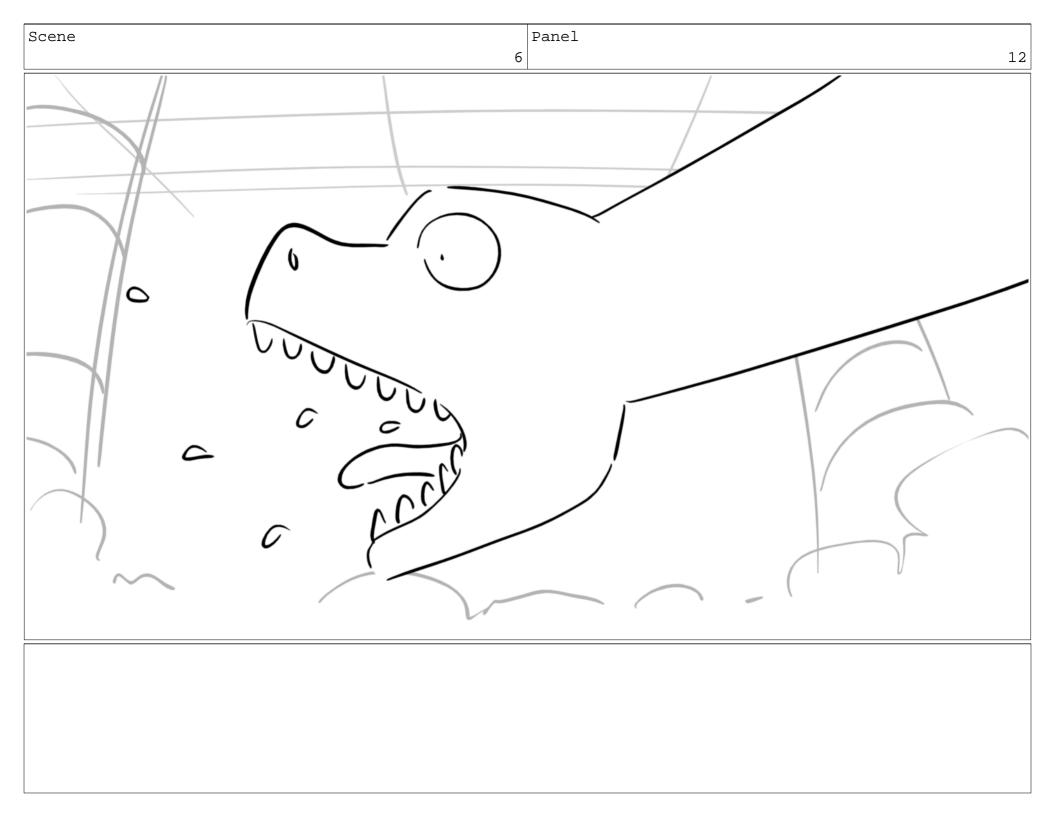

2 TOMMY

2 TOMMY

2 TOMMY

Scene Panel 11

Dialog

3 TOMMY (O.S.)

And as we just saw, a very long neck!

Scene Panel 12

Dialog

3 TOMMY (O.S.)

And as we just saw, a very long neck!

Action Notes

INT. TOMMY?S HOUSE - TOMMY?S ROOM - NIGHT - CONTINUOUS

Action Notes

Action Notes

Action Notes