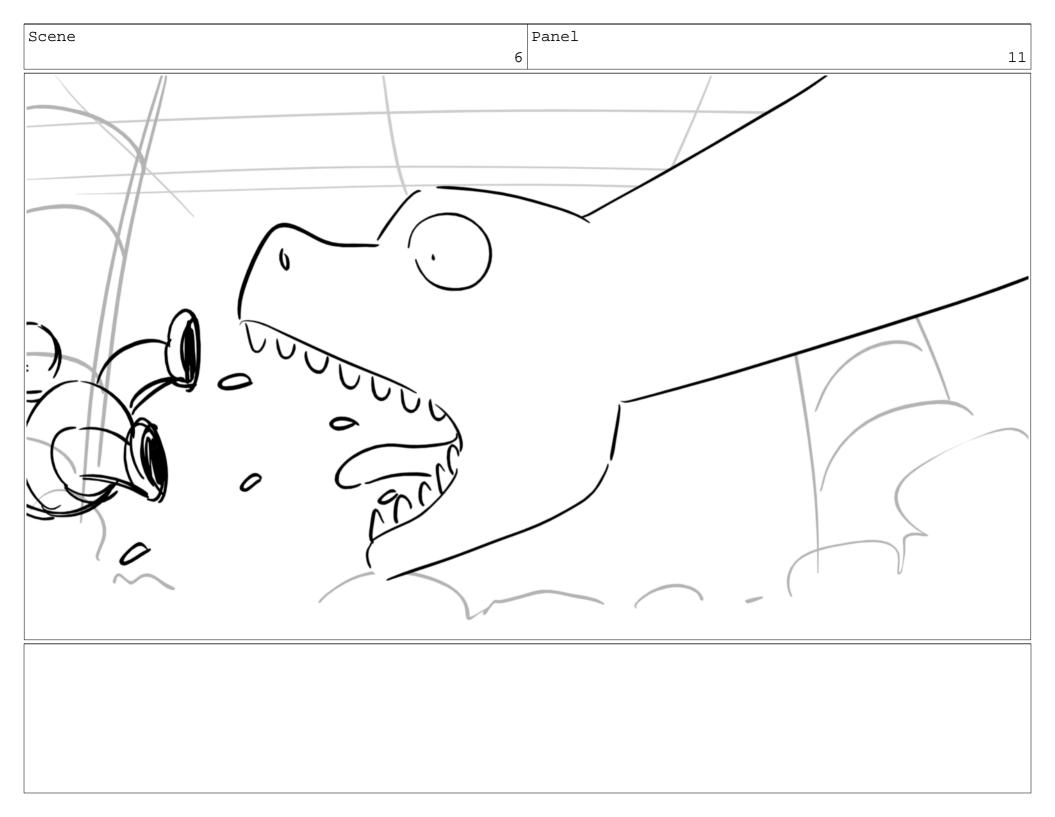

2 TOMMY

2 TOMMY

2 TOMMY

Scene Panel 11

Dialog

3 TOMMY (O.S.)

And as we just saw, a very long neck!

Scene Panel 12

Dialog

3 TOMMY (O.S.)

And as we just saw, a very long neck!

Action Notes

INT. TOMMY?S HOUSE - TOMMY?S ROOM - NIGHT - CONTINUOUS

Action Notes

Action Notes

Action Notes