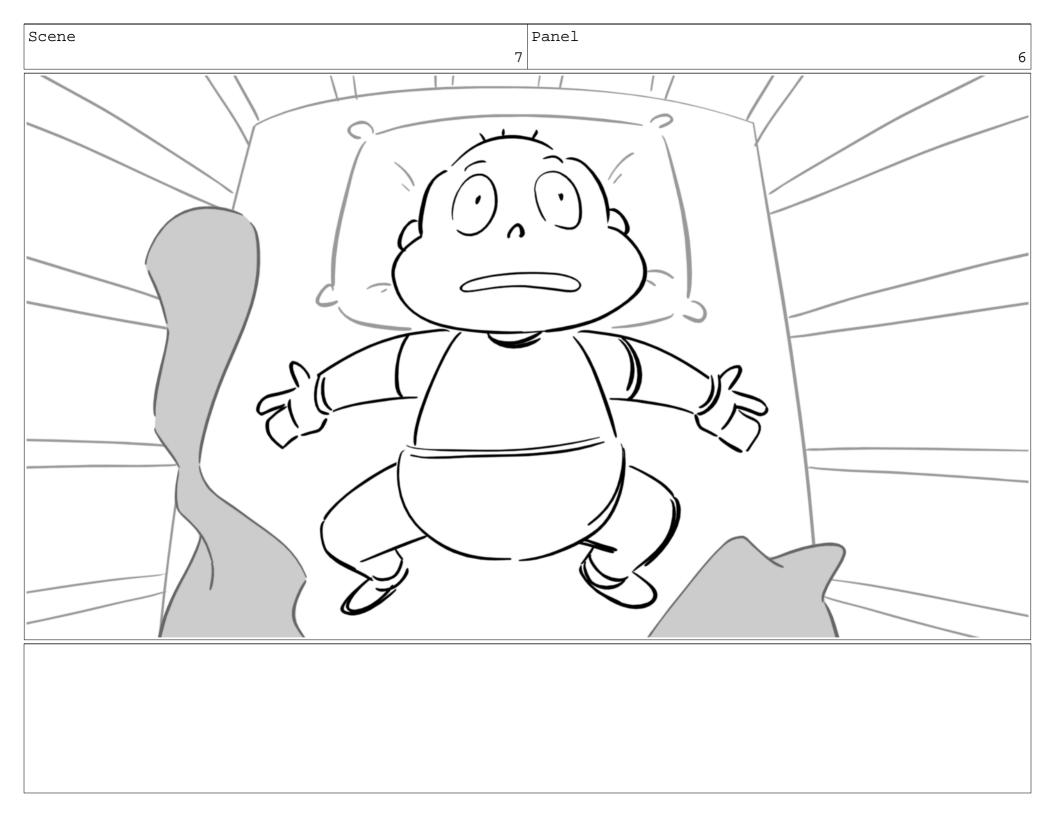

Dialog

3 TOMMY (O.S.)

And as we just saw, a very long neck!

Action Notes

INT. TOMMY?S HOUSE - TOMMY?S ROOM - NIGHT - CONTINUOUS

Action Notes

Action Notes

Action Notes